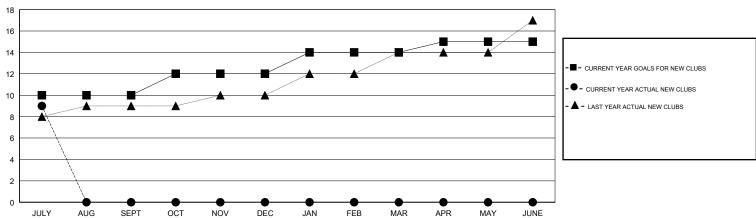

## GOALS AND ACTUAL NEW CLUBS CUMULATIVE

| DROPPED CLUBS: 1 |    |
|------------------|----|
| DROPPED MEMBERS  |    |
| DECEASED         | 0  |
| CLUB CANCELLED   | 15 |
| OTHER            | 7  |
| TOTAL            | 22 |